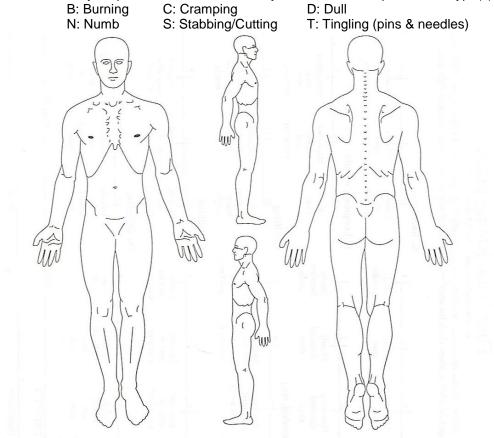

### PAIN DIAGRAM

Please mark the location of your pain/discomfort. Use the symbols below to represent the type(s) of pain:

On the scales below please rate your pain/discomfort (0 being none 10 being severe)